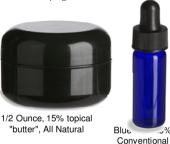

## BASIC PRODUCT LINE MAKES FOR EASY CHOICES:

2 gram Amber Btl & cap, 75% vaping "Honey Oil" conc.

1 Ounce Amber Btl w/ Atomizer, 7.5%, for topical use 2 Ounce Clear Btl w/ Atomizer, 99.98% DMSO, for topical use

## GreenSourceOrganics.com

Email: mail@greensourceorganics.com

Virtually any CBD product parameter you might require

Clear 2oz DMSO, pharma quality

Amber 1oz 7.5% topical spray, in DMSO carrier for quick absorption