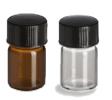

Amber 2g for CBD Honey Oil Vape Concentrate Clear for Flower Power All-Meds Vaping Blend

Green 5ml w/ 15% in HSOil Euro-dropper

Dropper

All products banded for safety/security

Bottle Colors indicate product strength: Green for 15%; Blue for 25% strength; Amber for 7.5% or full strength vape "honey oil" Clear for pure DMSO w/ Atomizer dispensing or THC honey; Red or Red-Banded for All-Meds THC-CBD Blends