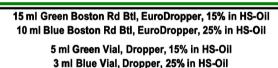

Amber 2g for CBD Honey Oil Vape Concentrate Clear for Flower Power All-Meds Vaping Blend

Green 5ml w/ 15% in HSOil Euro-dropper

Dropper

All products banded for safety/security

Bottle Colors indicate product strength: Green for 15%; Blue for 25% strength; Amber for 7.5% or full strength vape "honey oil" Clear for pure DMSO w/ Atomizer dispensing or THC honey; Red or Red-Banded for All-Meds THC-CBD Blends

## LABEL:

Green 15 ml 15% w/ Euro-Dropper

Blue 10 ml 25% w/ Euro-Dropper Carrier is Hemp Seed Oil, Nat. Flavor

Each product includes

scientific batch analysis &

honest, helpful info.

Suggested Use: (See package insert) As a supplement or to be applied topically: 1-5 drops, 2-4 times daily. Start with 1 drop & increase as appropriate and tolerated. Store in a cool dry place out of the reach of children. Discard 2 years after purchase. Do not take if pregnant or lactating. The advice of a knowledgeable or medical professional is suggested.

10 ml, All-Meds CBD/THC 25% Oral/Topical Spray